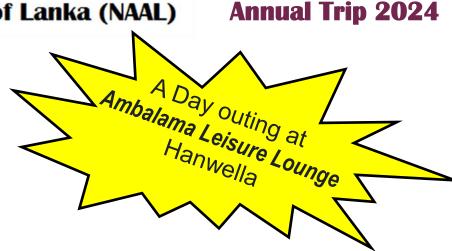

**Transport available from main routes** 

For more details please call Ms Aruni on 076 126 5352, <a href="mailto:naal.srilanka@gmail.com">naal.srilanka@gmail.com</a>

Kindly fill the google form below and submit to reserve your seat before 15th August 2024 <a href="https://forms.gle/gsU4T6q2iSDqUnGW7">https://forms.gle/gsU4T6q2iSDqUnGW7</a>